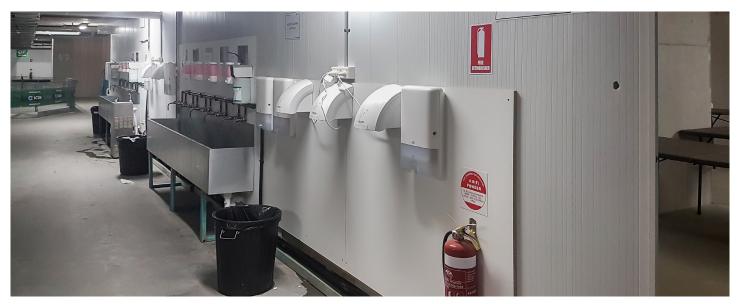

FastWall meets the challenge of building amenities in tight spaces with ease.

FastWall used to create onsite toilet cubicles.