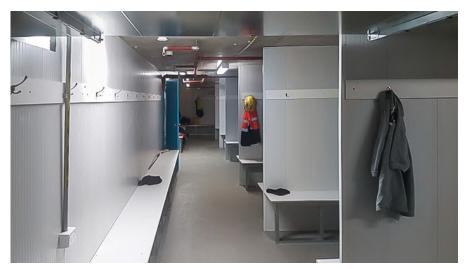

FastWall meets the challenge of building amenities in tight spaces with ease.

FastWall used to create onsite toilet cubicles.

## **FINAL RESULT**

The finished result included several offices, toilets, and change rooms as well as a large lunchroom at a lower cost due to the innovative tongue and groove design. The significant time and labour savings achieved with faster installation than traditional hoarding systems FastWall used to create onsite toilet cubicles enabled a streamlined project delivery.