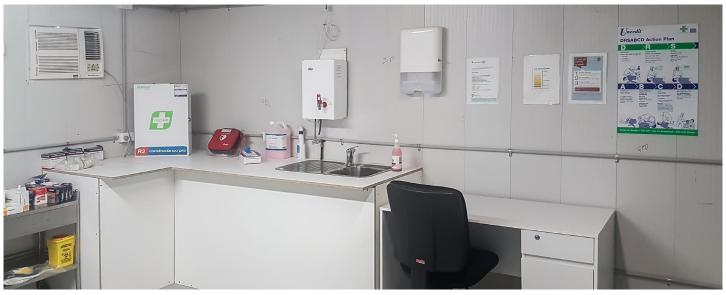

FastWall used to create specialised rooms onsite.

The smart pre-finished panels are made from durable and weatherproof PVC for optimised hygiene.