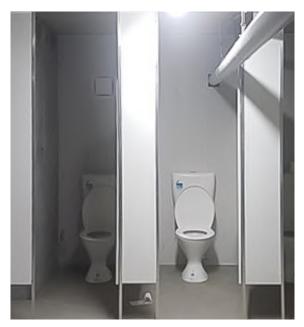

FastWall used to create specialised rooms onsite.

The smart pre-finished panels are made from durable and weatherproof PVC for optimised hygiene.